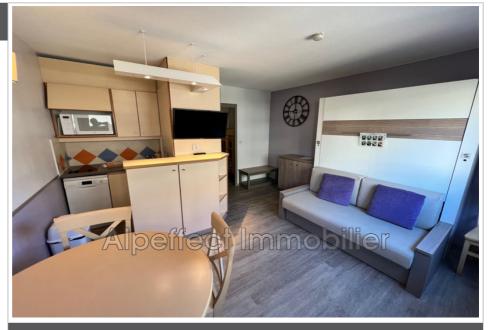

## 101 000 €

For sale apartment 1 room Surface : 23 m<sup>2</sup>

View : Citadine Standing : residential Building condition : good

Features : lift, double glazing, Résidence sécurisée, residential

Energy class (dpe) : D Emission of greenhouse gases (ges) : B

## Apartment 27 Saint-Raphaël

Special investor!! St Raphaël center, 2 steps from the beaches and shops. 23 m<sup>2</sup> studio, upstairs, furnished, equipped, air-conditioned. Sold rented! Annual rent 4522€ + current expenses paid + council tax paid + long-term income tax exemption thanks to the tax advantage of furnished accommodation. Investment without management constraints and secured by contract. This property is distributed based on the authorization of estate agencies using a common transaction software. Fees applicable are those of the estate agency who holds the seller agreement (more information on request). This property is distributed based on the authorization of estate agencies using a common transaction software. Fees applicable are those of the estate agency who holds the seller agreement (more information on request). Fees and charges :