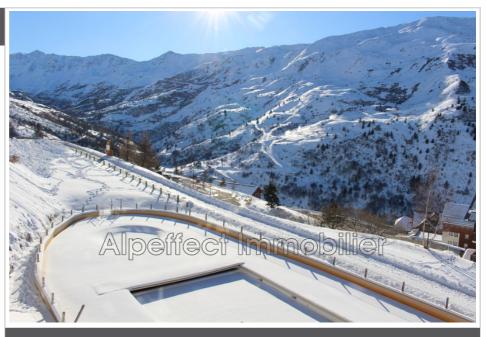

## 75 000 €

For sale apartment

2 rooms

Surface: 28 m<sup>2</sup>

Year of construction: 2000

Exposition: Sud
View: Montagne
Hot water: Collective
Inner condition: Rénové
Standing: residential
Building condition: good

Features:

lift, double glazing, residential, pool, Espace détente

1 bedroom

1 terrace

1 bathroom

1 WC

Energy class (dpe): E

Emission of greenhouse gases (ges): B

## **Apartment 72 Valmeinier**

Located upstairs, this cozy apartment seduces with its functional living spaces, its warm atmosphere and its brightness. Its ideal location, within a sought-after residence with direct access to the slopes, will delight ski enthusiasts and nature lovers. Under commercial lease until [date], this property represents a great rental investment opportunity, while offering the possibility of staying a few weeks per year.