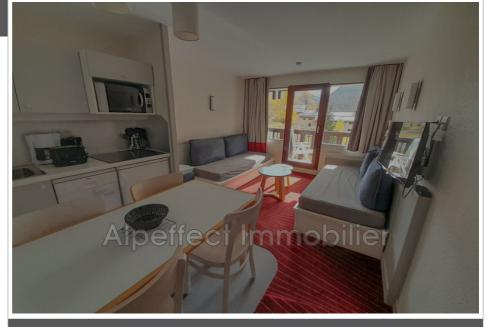

## Apartment 78 Val-d'Isère

Discover this two-room apartment ideally located upstairs, in a quiet environment, a few steps from the slopes. Discover this two-room apartment on the upper floor, ideally located in the heart of a quiet environment with a breathtaking view of the mountains. Just a few steps from the slopes, it is an ideal base for skiing and hiking enthusiasts. The bright living space opens onto a balcony that allows you to fully enjoy the Alpine panorama. The living room, equipped with comfortable sofas and a wall-mounted television, integrates perfectly with a fully equipped functional kitchen. The bedroom, cozy and soothing, guarantees you beautiful nights after a day outdoors.