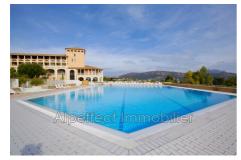

## Features :

double glazing, Résidence sécurisée, calm, residential, pool, Parking visiteurs

- 1 bedroom
- 1 terrace
- 1 bathroom
- 1 WC
- 1 parking

Energy class (dpe) : E Emission of greenhouse gases (ges) : B

## Apartment 27 Saint-Raphaël

Hameau district - 2 rooms Agay, in the superb village of Cap Esterel, nestled between the sea and the Esterel. To seize, very good opportunity for this 2-room apartment of 27.43 m<sup>2</sup> Carrez law + terrace of 7.95 m<sup>2</sup>, offering a panorama of the sea and the estate. Quiet location in the Hamlet and easy to access. Parking space in the covered car park. On site, swimming pools, golf, restaurants, shops, tennis as well as a multitude of other activities. Beach accessible on foot. "Information on the risks to which this property is exposed is available on the website https://www.georisques.gouv.fr"This property is distributed based on the authorization of estate agencies using a common transaction software. Fees applicable are those of the estate agency who holds the seller agreement (more information on request). This property is distributed based on the authorization of estate agencies using a common transaction software. Fees applicable are those of the estate agency who holds the seller agreement (more information on request). This property is distributed based on the authorization of estate agencies using a common transaction software. Fees applicable are those of the estate agency who holds the seller agreement (more information on request).