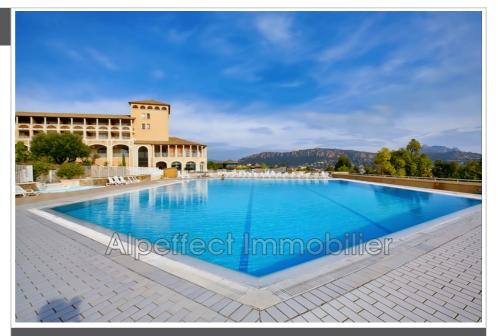

## Features :

double glazing, Résidence sécurisée, calm, residential, pool, Parking visiteurs

- 1 bedroom
- 1 terrace
- 1 bathroom
- 1 WC
- 1 parking

Energy class (dpe) : E Emission of greenhouse gases (ges) : B

## Apartment 27 Agay

Rare - Hameau district In the beautiful village of Cap Esterel, in Agay, beautiful 2room apartment of 27 m<sup>2</sup>, furnished and equipped, on the ground floor. Double terrace closed by walls on each side, offering a superb view of the Roches Rouges and green spaces. Free of management. Beach at the exit of the estate, accessible on foot. Ideal pied-à-terre or rental investment in an exceptional area, between the sea and the Esterel, offering multiple activities such as swimming pools, golf, tennis, but also many shops. Guaranteed to be loved. "Information on the risks to which this property is exposed is available on the website https://www.georisques.gouv.fr"This property is distributed based on the authorization of estate agencies using a common transaction software. Fees applicable are those of the estate agency who holds the seller agreement (more information on request).This property is distributed based on the authorization of estate agencies using a common transaction software. Fees applicable are those of the estate agency who holds the seller agreement (more information on request).This property is distributed based on the authorization of estate agencies using a common transaction software. Fees applicable are those of the estate agency who holds the seller agreement (more information on request).